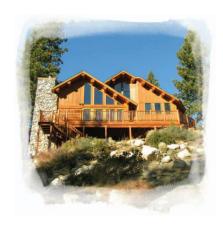

A true log cabin on pristine Donner Lake featuring:

Four bedrooms - Each with a king-size log bed, plus two twins and a queen. Sleeps up to 12 comfortably

Gourmet kitchen with views of Donner Lake

Old barnwood harvest table for your family-style dinners - Seats 12

550 sq. ft. recreation room with Brunswick slate pool table, darts, ping pong, and other games

1,400 square feet of decks to soak in the views