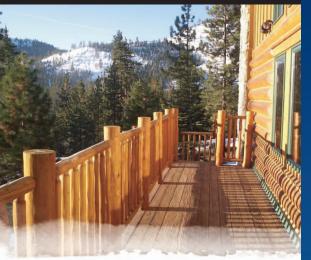

550 sq. ft. recreation room with Brunswick slate pool table, darts, ping pong, and other games

1,400 square feet of decks to soak in the views