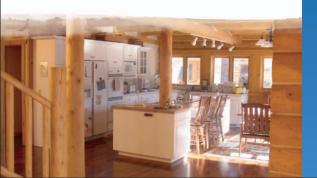

A true log cabin on pristine Donner Lake featuring:

Four bedrooms - Each with a king-size log bed, plus two twins and a queen. Sleeps up to 12 comfortably

Gourmet kitchen with views of Donner Lake

Old barnwood harvest table for your family-style dinners - Seats 12